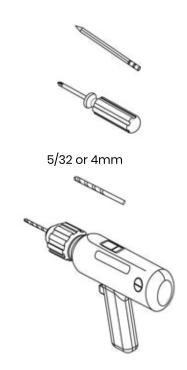

# **Exploded View**



### **Recommended Tools**



### Parts List

|   | ITEM                                                           | QTY |
|---|----------------------------------------------------------------|-----|
| Α | Universal Counter Stand Assembly                               | 1   |
| В | #14 x 2" Phillips Sheet Metal Screw                            | 2   |
| С | Plastic Screw Cover                                            | 2   |
| D | Plastic Hole Plug (installed at factory - remove for mounting) | 2   |
| Е | M4 x 8mm Phillips Head Screw                                   | 4   |



## **Table Top Mounting**



Mark holes



Drill holes with 5/32" drill bit 2" deep

3



Install plastic screw caps and screws



Snap plastic screw caps shut

## Adjust Tension and Position

Before Installing slected iPad Holder you can i