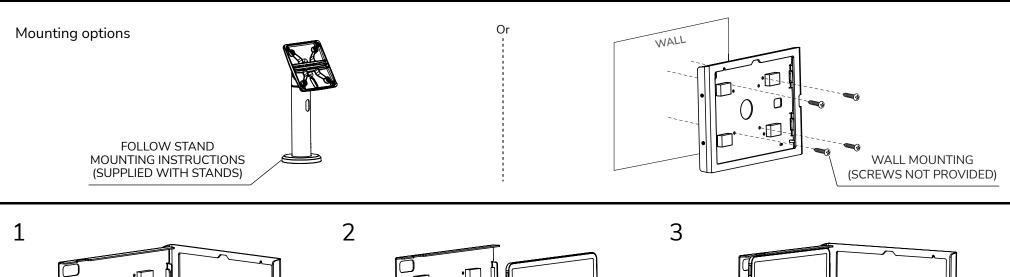

### **Enclosure Mounting**

#### **Swell**

#### **Assembly Instructions**

4

IN THE BOX

Torx Screwdriver