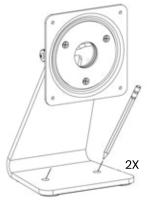

## **Table Top Mounting**

Mark holes

Drill holes with 5/32" drill bit 2" deep

3

Install plastic screw caps and screws

Snap plastic screw caps shut