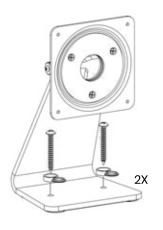

### Parts List

|   | ITEM                                                           | QTY |
|---|----------------------------------------------------------------|-----|
| Α | Universal Counter Stand Assembly                               | 1   |
| В | #14 x 2" Phillips Sheet Metal Screw                            | 2   |
| С | Plastic Screw Cover                                            | 2   |
| D | Plastic Hole Plug (installed at factory - remove for mounting) | 2   |
| Е | M4 x 8mm Phillips Head Screw                                   | 4   |

## **Table Top Mounting**

Mark holes

Drill holes with 5/32" drill bit 2" deep

3

Install plastic screw caps and screws

Snap plastic screw caps shut