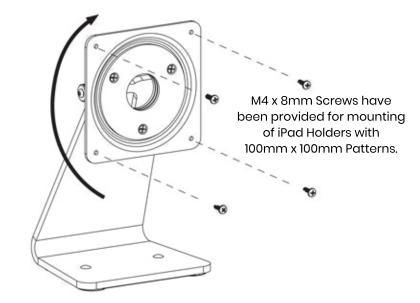

### Parts List

|   | ITEM                                                           | QTY |
|---|----------------------------------------------------------------|-----|
| Α | Universal Counter Stand Assembly                               | 1   |
| В | #14 x 2" Phillips Sheet Metal Screw                            | 2   |
| С | Plastic Screw Cover                                            | 2   |
| D | Plastic Hole Plug (installed at factory - remove for mounting) | 2   |
| Е | M4 x 8mm Phillips Head Screw                                   | 4   |

## Adjust Tension and Position

Before Installing slected iPad Holder you can increase the rotational friction if desired.

Adjust all 3 screws evenly to desired tension.

Tighten all 3 screws Firmly to "Lock" in Position if no movement is desired.