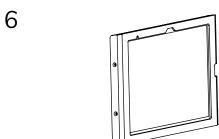

# **Exploded View**

### Parts List

|   | ITEM                                                           | QTY |
|---|----------------------------------------------------------------|-----|
| Α | Universal Counter Stand Assembly                               | 1   |
| В | #14 x 2" Phillips Sheet Metal Screw                            | 2   |
| С | Plastic Screw Cover                                            | 2   |
| D | Plastic Hole Plug (installed at factory - remove for mounting) | 2   |
| Е | M4 x 8mm Phillips Head Screw                                   | 4   |