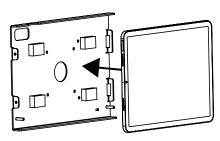

### **Enclosure Mounting**

#### **Swell**

#### **Assembly Instructions**

4

IN THE BOX

Torx Screwdriver