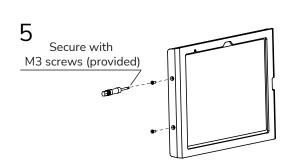

### **Enclosure Mounting**

#### **Swell**

#### **Assembly Instructions**

4

IN THE BOX

Torx Screwdriver