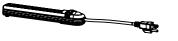

POSITION POWER STRIP CABLE THROUGH OUTLET

FOLLOW PAGE 3 FOR MOUNTING OPTIONS

PULL EXCESS CABLE TO SECURE POWER STRIP

3

4 CONNECT DEVICES

SECURE DEVICE CHARGING CABLES USING CABLE BRIDGE.
USE M4 x 12mm PIN-in-TORX BUTTON HEAD SCREWS PROVIDED.
TIGHTEN USING PROVIDED TORX SCREWDRIVER

# COMPULICKS

OPTION TO INSTALL UP TO 2 X 10MMØ CABLES THROUGH CUT OUT

IN THE BOX

PowerStrip Cover

9

PowerStrip Base

Power strip

COMPULICKS