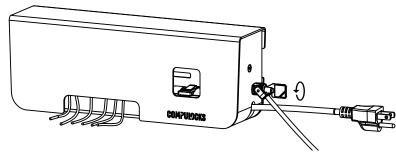

POSITION POWER STRIP CABLE THROUGH OUTLET

FOLLOW PAGE 3 FOR MOUNTING OPTIONS

PULL EXCESS CABLE TO SECURE POWER STRIP

3

4 CONNECT DEVICES

SECURE DEVICE CHARGING CABLES USING CABLE BRIDGE.
USE M4 x 12mm PIN-in-TORX BUTTON HEAD SCREWS PROVIDED.
TIGHTEN USING PROVIDED TORX SCREWDRIVER