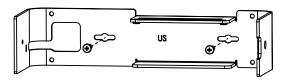

POSITION POWER STRIP CABLE THROUGH OUTLET

FOLLOW PAGE 3 FOR MOUNTING OPTIONS

PULL EXCESS CABLE TO SECURE POWER STRIP

3





4 CONNECT DEVICES



SECURE DEVICE CHARGING CABLES USING CABLE BRIDGE.
USE M4 x 12mm PIN-in-TORX BUTTON HEAD SCREWS PROVIDED.
TIGHTEN USING PROVIDED TORX SCREWDRIVER



## Secured PowerStrip sku:spwsb/spwsb-eu

Assembly Instructions

# COMPULICKS

OPTION TO INSTALL UP TO 2 X 10MMØ CABLES THROUGH CUT OUT







IN THE BOX







PowerStrip Cover

9



PowerStrip Base



Power strip

COMPULICKS

Assembly Instructions

#### Wall Mounting



MOUNTING SCREWS
NOT PROVIDED



**KEYHOLE MOUNTING** 

**REGULAR MOUNTING** 

### **Counter Mounting**



MOUNTING SCREWS NOT PROVIDED



#### Free Standing



OPTIONAL CABLE LOCK



PUSH, ROTATE 90° TO LOCK