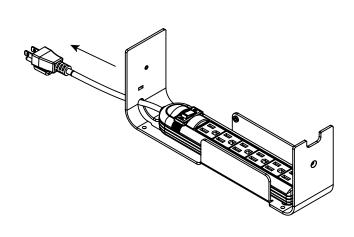

POSITION POWER STRIP CABLE THROUGH OUTLET

FOLLOW PAGE 3 FOR MOUNTING OPTIONS

PULL EXCESS CABLE TO SECURE POWER STRIP

3

4 CONNECT DEVICES

SECURE DEVICE CHARGING CABLES USING CABLE BRIDGE.
USE M4 x 12mm PIN-in-TORX BUTTON HEAD SCREWS PROVIDED.
TIGHTEN USING PROVIDED TORX SCREWDRIVER