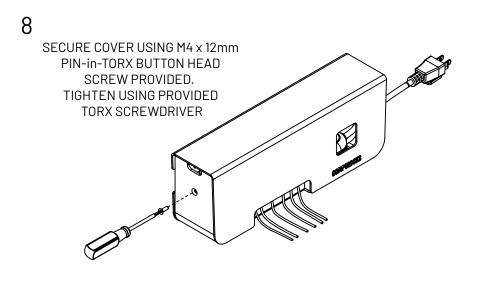

POSITION POWER STRIP CABLE THROUGH OUTLET

FOLLOW PAGE 3 FOR MOUNTING OPTIONS

PULL EXCESS CABLE TO SECURE POWER STRIP

3

4 CONNECT DEVICES

SECURE DEVICE CHARGING CABLES USING CABLE BRIDGE.
USE M4 x 12mm PIN-in-TORX BUTTON HEAD SCREWS PROVIDED.
TIGHTEN USING PROVIDED TORX SCREWDRIVER