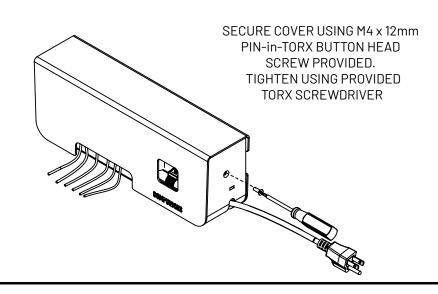

POSITION POWER STRIP CABLE THROUGH OUTLET

FOLLOW PAGE 3 FOR MOUNTING OPTIONS

PULL EXCESS CABLE TO SECURE POWER STRIP

3

4 CONNECT DEVICES

SECURE DEVICE CHARGING CABLES USING CABLE BRIDGE.
USE M4 x 12mm PIN-in-TORX BUTTON HEAD SCREWS PROVIDED.
TIGHTEN USING PROVIDED TORX SCREWDRIVER