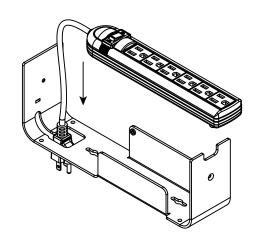

POSITION POWER STRIP CABLE THROUGH OUTLET

FOLLOW PAGE 3 FOR MOUNTING OPTIONS

PULL EXCESS CABLE TO SECURE POWER STRIP

3

4 CONNECT DEVICES

SECURE DEVICE CHARGING CABLES USING CABLE BRIDGE.
USE M4 x 12mm PIN-in-TORX BUTTON HEAD SCREWS PROVIDED.
TIGHTEN USING PROVIDED TORX SCREWDRIVER