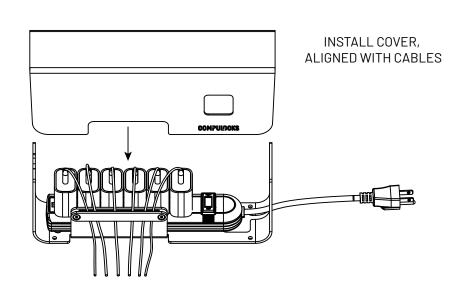

POSITION POWER STRIP CABLE THROUGH OUTLET

FOLLOW PAGE 3 FOR MOUNTING OPTIONS

PULL EXCESS CABLE TO SECURE POWER STRIP

3

4 CONNECT DEVICES

SECURE DEVICE CHARGING CABLES USING CABLE BRIDGE.
USE M4 x 12mm PIN-in-TORX BUTTON HEAD SCREWS PROVIDED.
TIGHTEN USING PROVIDED TORX SCREWDRIVER