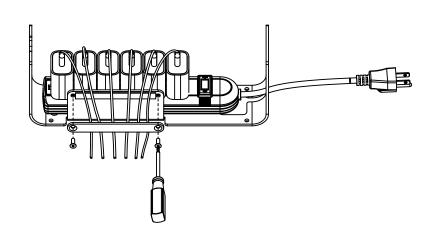

POSITION POWER STRIP CABLE THROUGH OUTLET

FOLLOW PAGE 3 FOR MOUNTING OPTIONS

PULL EXCESS CABLE TO SECURE POWER STRIP

3

4 CONNECT DEVICES

SECURE DEVICE CHARGING CABLES USING CABLE BRIDGE.
USE M4 x 12mm PIN-in-TORX BUTTON HEAD SCREWS PROVIDED.
TIGHTEN USING PROVIDED TORX SCREWDRIVER