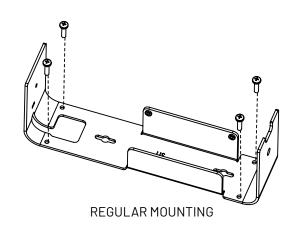

#### Wall Mounting

MOUNTING SCREWS
NOT PROVIDED

**KEYHOLE MOUNTING** 

**REGULAR MOUNTING** 