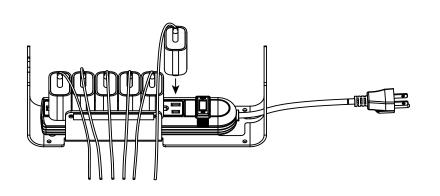

POSITION POWER STRIP CABLE THROUGH OUTLET

FOLLOW PAGE 3 FOR MOUNTING OPTIONS

PULL EXCESS CABLE TO SECURE POWER STRIP

3

4 CONNECT DEVICES

SECURE DEVICE CHARGING CABLES USING CABLE BRIDGE.
USE M4 x 12mm PIN-in-TORX BUTTON HEAD SCREWS PROVIDED.
TIGHTEN USING PROVIDED TORX SCREWDRIVER