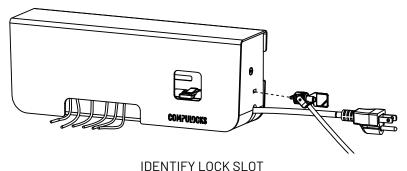

POSITION POWER STRIP CABLE THROUGH OUTLET

FOLLOW PAGE 3 FOR MOUNTING OPTIONS

PULL EXCESS CABLE TO SECURE POWER STRIP

3





4 CONNECT DEVICES



SECURE DEVICE CHARGING CABLES USING CABLE BRIDGE.
USE M4 x 12mm PIN-in-TORX BUTTON HEAD SCREWS PROVIDED.
TIGHTEN USING PROVIDED TORX SCREWDRIVER



## Secured PowerStrip sku:spwsb/spwsb-eu

Assembly Instructions

# COMPULICKS

OPTION TO INSTALL UP TO 2 X 10MMØ CABLES THROUGH CUT OUT







IN THE BOX







PowerStrip Cover

9



PowerStrip Base



Power strip

COMPULICKS

Assembly Instructions

#### Wall Mounting



MOUNTING SCREWS
NOT PROVIDED



**KEYHOLE MOUNTING** 

**REGULAR MOUNTING** 

### **Counter Mounting**



MOUNTING SCREWS NOT PROVIDED



#### Free Standing



OPTIONAL CABLE LOCK



PUSH, ROTATE 90° TO LOCK