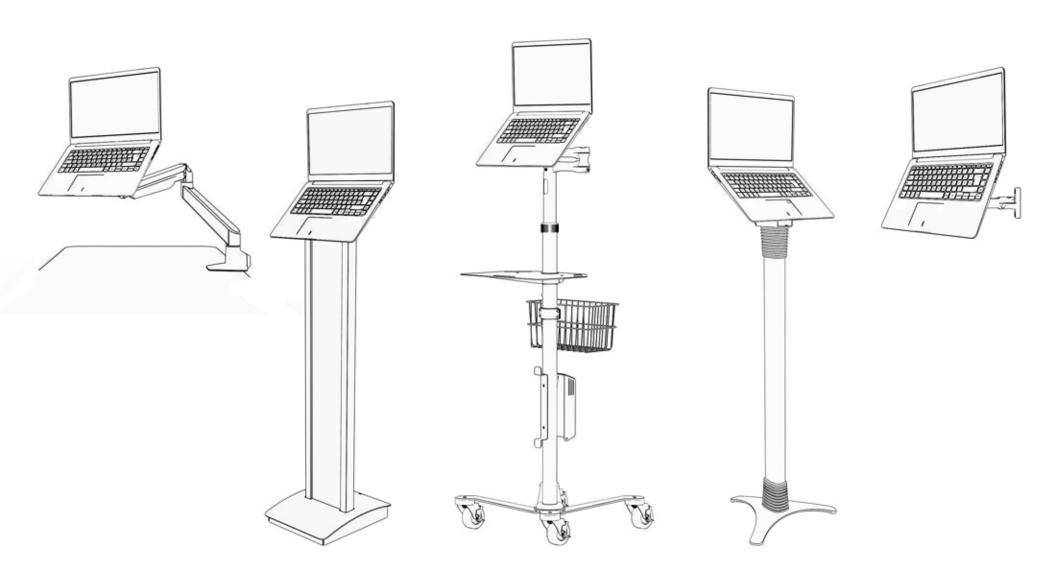

## IT Mount - Universal VESA mount SKU: SMP01

**Assembly Instructions** 

DENTIFY THE FIXING AREA, AND CLEAN WITH ALCOHOL PADS PROVIDED

\*\*PEEL COVER TO EXPOSE ADHESIVE PAD\*\*

\*\*PEEL COVER TO EXPOSE ADHESIVE P

3 4 5

ACHIEVES FULL STRENGTH
AFTER 12 HOURS

REMOVE MOUNT FROM DEVICE BY REMOVING M4 PIN TORX SCREWS USING PROVIDED T-15 SCREWDRIVER

INSTALL MOUNT ON
ANY 100mm VESA COMPATIBLE STAND OR ARM
USING PROVIDED M4x10mm PHILLIPS PAN HEAD SCREWS

6

USING PROVIDED T-15 SCREWDRIVER

8

IT MOUNT CAN FIX TO ANY LAPTOP OR TABLET

IT MOUNT IS COMPATIBLE WITH ANY 100mm VESA STAND, ARM OR MOUNT

# Compatible With All Compulocks' Stands