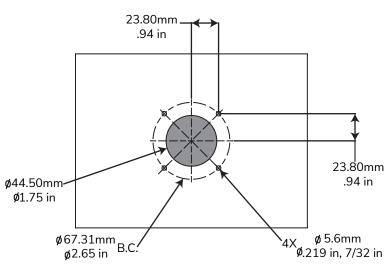

### **COUNTER MOUNTING PATTERN**

**INSTALL YOUR TABLET ENCLOSURE AS SHOWN USING M4 SCREWS** PROVIDED WITH ENCLOSURE 3

IN THE BOX

Hardware Kit

**ACCESSORIES** 

Adhesive Base

4

Single Add On Bracket