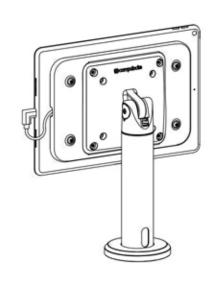

ERN**





**INSTALL YOUR TABLET ENCLOSURE AS SHOWN USING M4 SCREWS** PROVIDED WITH ENCLOSURE 3





IN THE BOX



Hardware Kit



**ACCESSORIES** 



Adhesive Base



4

Single Add On Bracket



Free Standing Base



## Installation Below Counter

### **BOTTOM VIEW OF COUNTER**





2





## IT Mount - Universal VESA mount SKU: SMP01

**Assembly Instructions** 



DENTIFY THE FIXING AREA, AND CLEAN WITH ALCOHOL PADS PROVIDED

\*\*PEEL COVER TO EXPOSE ADHESIVE PAD\*\*

\*\*PEEL COVER TO EXPOSE ADHESIVE P

3 4 5



ACHIEVES FULL STRENGTH
AFTER 12 HOURS



REMOVE MOUNT FROM DEVICE BY REMOVING M4 PIN TORX SCREWS USING PROVIDED T-15 SCREWDRIVER



INSTALL MOUNT ON
ANY 100mm VESA COMPATIBLE STAND OR ARM
USING PROVIDED M4x10mm PHILLIPS PAN HEAD SCREWS



6





USING PROVIDED T-15 SCREWDRIVER



8



IT MOUNT CAN FIX TO ANY LAPTOP OR TABLET

IT MOUNT IS COMPATIBLE WITH ANY 100mm VESA STAND, ARM OR MOUNT





# Compatible With All Compulocks' Stands