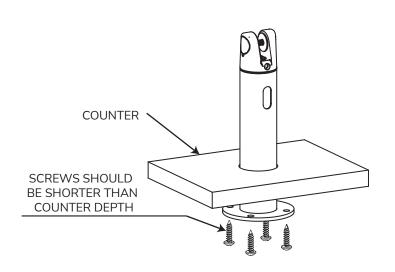

## Installation On Counter Top

### **COUNTER MOUNTING PATTERN**





**INSTALL YOUR TABLET ENCLOSURE AS SHOWN USING M4 SCREWS** PROVIDED WITH ENCLOSURE 3





IN THE BOX



Hardware Kit



**ACCESSORIES** 



Adhesive Base



4

Single Add On Bracket



Free Standing Base



## Installation Below Counter

### **BOTTOM VIEW OF COUNTER**





2





## IT Mount - Universal VESA mount SKU: SMP01

**Assembly Instructions** 



DENTIFY THE FIXING AREA, AND CLEAN WITH ALCOHOL PADS PROVIDED

\*\*PEEL COVER TO EXPOSE ADHESIVE PAD\*\*

\*\*PEEL COVER TO EXPOSE ADHESIVE P

3 4 5



ACHIEVES FULL STRENGTH
AFTER 12 HOURS



REMOVE MOUNT FROM DEVICE BY REMOVING M4 PIN TORX SCREWS USING PROVIDED T-15 SCREWDRIVER



INSTALL MOUNT ON
ANY 100mm VESA COMPATIBLE STAND OR ARM
USING PROVIDED M4x10mm PHILLIPS PAN HEAD SCREWS



6





USING PROVIDED T-15 SCREWDRIVER



8



IT MOUNT CAN FIX TO ANY LAPTOP OR TABLET

IT MOUNT IS COMPATIBLE WITH ANY 100mm VESA STAND, ARM OR MOUNT





# Compatible With All Compulocks' Stands