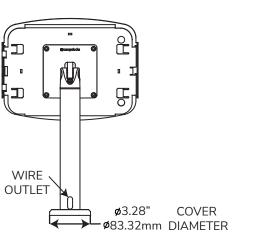

## IT Mount - Universal VESA mount SKU: SMP01

**Assembly Instructions** 

DENTIFY THE FIXING AREA, AND CLEAN WITH ALCOHOL PADS PROVIDED

\*\*PEEL COVER TO EXPOSE ADHESIVE PAD\*\*

\*\*PEEL COVER TO EXPOSE ADHESIVE P

3 4 5

ACHIEVES FULL STRENGTH
AFTER 12 HOURS

REMOVE MOUNT FROM DEVICE BY REMOVING M4 PIN TORX SCREWS USING PROVIDED T-15 SCREWDRIVER

INSTALL MOUNT ON
ANY 100mm VESA COMPATIBLE STAND OR ARM
USING PROVIDED M4x10mm PHILLIPS PAN HEAD SCREWS

6

USING PROVIDED T-15 SCREWDRIVER

8

IT MOUNT CAN FIX TO ANY LAPTOP OR TABLET

IT MOUNT IS COMPATIBLE WITH ANY 100mm VESA STAND, ARM OR MOUNT