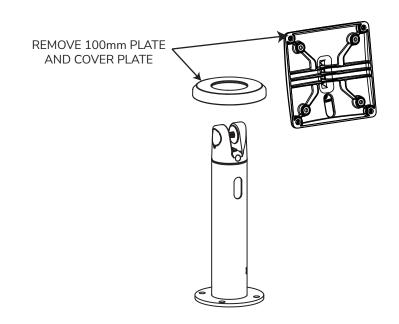

3 4 5

ACHIEVES FULL STRENGTH
AFTER 12 HOURS

REMOVE MOUNT FROM DEVICE BY REMOVING M4 PIN TORX SCREWS USING PROVIDED T-15 SCREWDRIVER

INSTALL MOUNT ON
ANY 100mm VESA COMPATIBLE STAND OR ARM
USING PROVIDED M4x10mm PHILLIPS PAN HEAD SCREWS