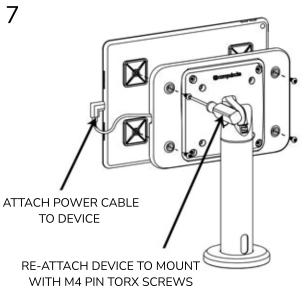

3 4 5

ACHIEVES FULL STRENGTH
AFTER 12 HOURS

REMOVE MOUNT FROM DEVICE BY REMOVING M4 PIN TORX SCREWS USING PROVIDED T-15 SCREWDRIVER

INSTALL MOUNT ON
ANY 100mm VESA COMPATIBLE STAND OR ARM
USING PROVIDED M4x10mm PHILLIPS PAN HEAD SCREWS

6

USING PROVIDED T-15 SCREWDRIVER

8

IT MOUNT CAN FIX TO ANY LAPTOP OR TABLET

IT MOUNT IS COMPATIBLE WITH ANY 100mm VESA STAND, ARM OR MOUNT