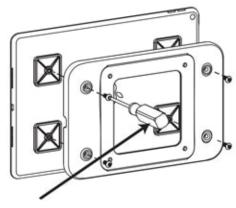

3 4 5

ACHIEVES FULL STRENGTH
AFTER 12 HOURS

REMOVE MOUNT FROM DEVICE BY REMOVING M4 PIN TORX SCREWS USING PROVIDED T-15 SCREWDRIVER

INSTALL MOUNT ON
ANY 100mm VESA COMPATIBLE STAND OR ARM
USING PROVIDED M4x10mm PHILLIPS PAN HEAD SCREWS