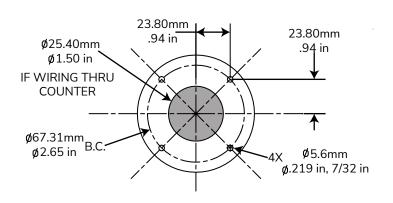

### **COUNTER MOUNTING PATTERN**

**INSTALL YOUR TABLET ENCLOSURE AS SHOWN USING M4 SCREWS** PROVIDED WITH ENCLOSURE 3

IN THE BOX

Hardware Kit

**ACCESSORIES** 

Adhesive Base

4

Single Add On Bracket