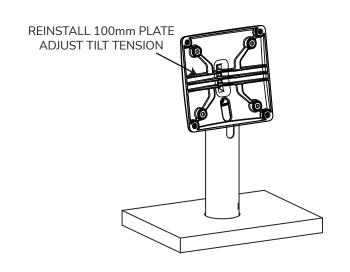

3 4 5

ACHIEVES FULL STRENGTH
AFTER 12 HOURS

REMOVE MOUNT FROM DEVICE BY REMOVING M4 PIN TORX SCREWS USING PROVIDED T-15 SCREWDRIVER

INSTALL MOUNT ON
ANY 100mm VESA COMPATIBLE STAND OR ARM
USING PROVIDED M4x10mm PHILLIPS PAN HEAD SCREWS