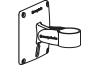

3 4 5

ACHIEVES FULL STRENGTH
AFTER 12 HOURS

REMOVE MOUNT FROM DEVICE BY REMOVING M4 PIN TORX SCREWS USING PROVIDED T-15 SCREWDRIVER

INSTALL MOUNT ON
ANY 100mm VESA COMPATIBLE STAND OR ARM
USING PROVIDED M4x10mm PHILLIPS PAN HEAD SCREWS

6

USING PROVIDED T-15 SCREWDRIVER

8

IT MOUNT CAN FIX TO ANY LAPTOP OR TABLET

IT MOUNT IS COMPATIBLE WITH ANY 100mm VESA STAND, ARM OR MOUNT