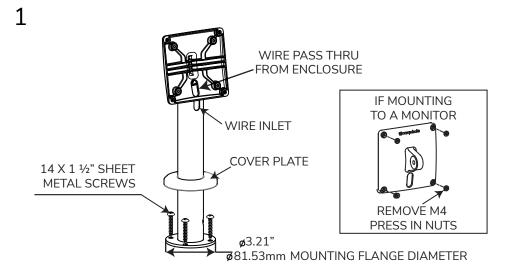

## IT Mount - Universal VESA mount SKU: SMP01

**Assembly Instructions** 

DENTIFY THE FIXING AREA, AND CLEAN WITH ALCOHOL PADS PROVIDED

\*\*PEEL COVER TO EXPOSE ADHESIVE PAD\*\*

\*\*PEEL COVER TO EXPOSE ADHESIVE P

3 4 5

ACHIEVES FULL STRENGTH
AFTER 12 HOURS

REMOVE MOUNT FROM DEVICE BY REMOVING M4 PIN TORX SCREWS USING PROVIDED T-15 SCREWDRIVER

INSTALL MOUNT ON
ANY 100mm VESA COMPATIBLE STAND OR ARM
USING PROVIDED M4x10mm PHILLIPS PAN HEAD SCREWS

6

USING PROVIDED T-15 SCREWDRIVER

8

IT MOUNT CAN FIX TO ANY LAPTOP OR TABLET

IT MOUNT IS COMPATIBLE WITH ANY 100mm VESA STAND, ARM OR MOUNT