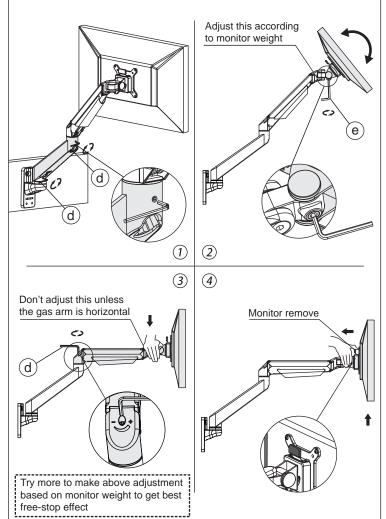

#### Adjust Procedure

| Part List |        |        |          |  |  |  |
|-----------|--------|--------|----------|--|--|--|
| No.       | Sketch | Specs  | Quantity |  |  |  |
| а         | (LUCH) | Ø10x40 | 4        |  |  |  |
| b         |        | M6x40  | 4        |  |  |  |
| с         | Q,     | M4x12  | 4        |  |  |  |
| d         |        | M4     | 1        |  |  |  |
| e         |        | M6     | 1        |  |  |  |