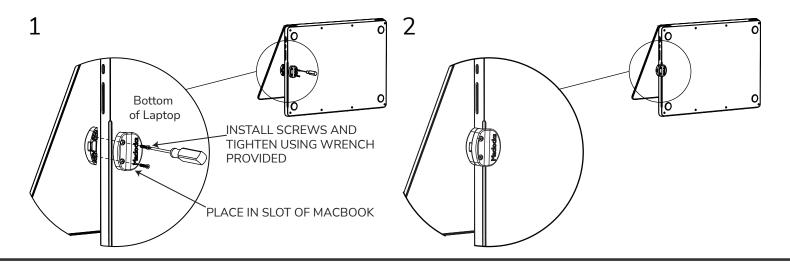

#### MacBook Pro (14-inch, 2021) Ledge Adapter SCOMPUICCKS

**Assembly Instructions** 

Torx driver T-7

Attachment Screws (Only two screws are required)

Ledge two parts

www.compulocks.com | online@maclocks.com | +1 800-948-0344

# MacBook Pro (14-inch, 2021) Ledge Adapter COMPUICCKS

**Assembly Instructions** 

IN THE BOX

Torx driver T-7

**Attachment Screws** (Only two screws are required)

Ledge two parts

# MacBook Pro (16-inch, 2021) Ledge Adapter COMPUICCKS

**Assembly Instructions** 

Torx driver T-7

Attachment Screws (Only two screws are required) **Madock**:

Ledge two parts

©Compulocks Brands Inc. All Rights Reserved.

# MacBook Pro (16-inch, 2021) Ledge Adapter COMPUICCKS

**Assembly Instructions** 

IN THE BOX

**Attachment Screws** (Only two screws are required)

Ledge two parts