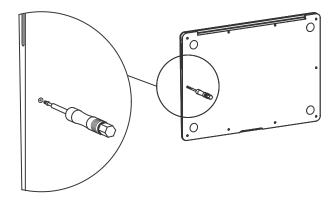

#### MacBook Air (13-inch, 2021) Ledge Adapter COMPUICCKS

Assembly Instructions

1 REMOVE SCREW ON THE RIGHT SIDE OF THE LAPTOP USING SCREWDRIVER PROVIDED

INSTALL LEDGE WHILE THE LAPTOP'S LID IS OPEN 2 WITH THE SCREW PROVIDED