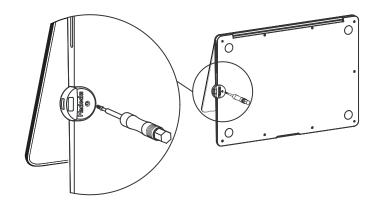

# MacBook Air (13-inch, 2021) Ledge Adapter COMPUICCKS

**Assembly Instructions** 

REMOVE SCREW ON THE RIGHT SIDE OF THE 1 LAPTOP USING SCREWDRIVER PROVIDED

INSTALL LEDGE WHILE THE LAPTOP'S LID IS OPEN WITH THE SCREW PROVIDED