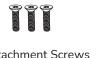

# MacBook Pro (16-inch, 2021) Ledge Adapter COMPUICCKS

**Assembly Instructions** 

IN THE BOX

**Attachment Screws** (Only two screws are required)

Ledge two parts

# MacBook Pro (16-inch, 2021) Ledge Adapter COMPUICCKS

**Assembly Instructions** 

Torx driver T-7

Attachment Screws (Only two screws are required) **Madock**:

Ledge two parts

©Compulocks Brands Inc. All Rights Reserved.