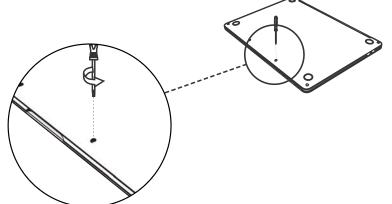

#### MacBook Pro (14-inch, 2021) Ledge Adapter SCOMPUICCKS

**Assembly Instructions** 

Torx driver T-7

Attachment Screws (Only two screws are required)

Ledge two parts

www.compulocks.com | online@maclocks.com | +1 800-948-0344

# MacBook Pro (14-inch, 2021) Ledge Adapter COMPUICCKS

**Assembly Instructions** 

IN THE BOX

Torx driver T-7

**Attachment Screws** (Only two screws are required)

Ledge two parts