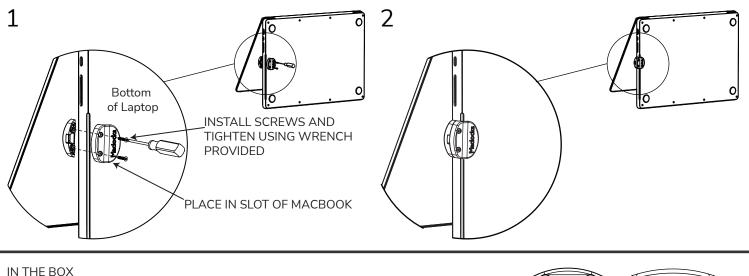

# MacBook Pro (14-inch, 2021) Ledge Adapter COMPUICCKS

**Assembly Instructions** 

IN THE BOX

Torx driver T-7

**Attachment Screws** (Only two screws are required)

Ledge two parts

#### MacBook Pro (14-inch, 2021) Ledge Adapter SCOMPUICCKS

**Assembly Instructions** 

Torx driver T-7

Attachment Screws (Only two screws are required)

Ledge two parts

www.compulocks.com | online@maclocks.com | +1 800-948-0344