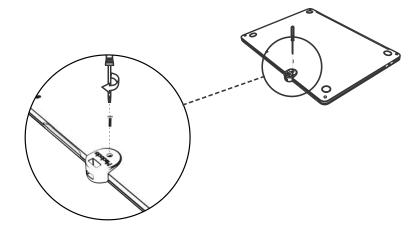

# MacBook Pro (16-inch, 2021) Ledge Adapter COMPUICCKS

**Assembly Instructions** 

Torx driver T-7

Attachment Screws (Only two screws are required) **Madock**:

Ledge two parts

©Compulocks Brands Inc. All Rights Reserved.

# MacBook Pro (16-inch, 2021) Ledge Adapter COMPUICCKS

**Assembly Instructions** 

IN THE BOX

**Attachment Screws** (Only two screws are required)

Ledge two parts