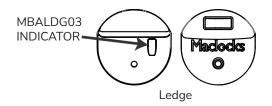

#### MacBook Pro (14-inch, 2021) Ledge Adapter SCOMPUICCKS

**Assembly Instructions** 

Torx driver T-7

Attachment Screws (Only two screws are required)

Ledge two parts

www.compulocks.com | online@maclocks.com | +1 800-948-0344

# MacBook Pro (14-inch, 2021) Ledge Adapter COMPUICCKS

**Assembly Instructions** 

IN THE BOX

Torx driver T-7

**Attachment Screws** (Only two screws are required)

Ledge two parts

# MacBook Pro (16-inch, 2021) Ledge Adapter COMPUICCKS

**Assembly Instructions** 

Torx driver T-7

Attachment Screws (Only two screws are required) **Madock**:

Ledge two parts

©Compulocks Brands Inc. All Rights Reserved.

# MacBook Pro (16-inch, 2021) Ledge Adapter COMPUICCKS

**Assembly Instructions** 

IN THE BOX

**Attachment Screws** (Only two screws are required)

Ledge two parts