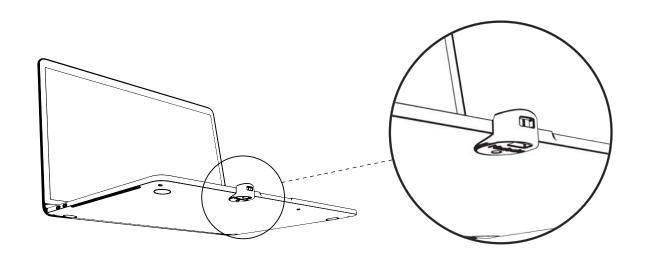

#### MacBook Air (13-inch, 2021) Ledge Adapter COMPUICCKS

Assembly Instructions

1 REMOVE SCREW ON THE RIGHT SIDE OF THE LAPTOP USING SCREWDRIVER PROVIDED

INSTALL LEDGE WHILE THE LAPTOP'S LID IS OPEN 2 WITH THE SCREW PROVIDED

# MacBook Air (13-inch, 2021) Ledge Adapter COMPUICCKS

**Assembly Instructions** 

REMOVE SCREW ON THE RIGHT SIDE OF THE 1 LAPTOP USING SCREWDRIVER PROVIDED

INSTALL LEDGE WHILE THE LAPTOP'S LID IS OPEN WITH THE SCREW PROVIDED