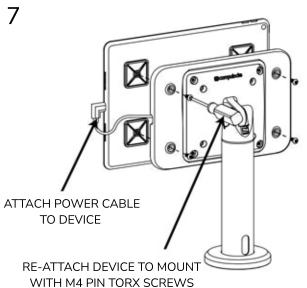

3 4 5

ACHIEVES FULL STRENGTH
AFTER 12 HOURS

REMOVE MOUNT FROM DEVICE BY REMOVING M4 PIN TORX SCREWS USING PROVIDED T-15 SCREWDRIVER

INSTALL MOUNT ON
ANY 100mm VESA COMPATIBLE STAND OR ARM
USING PROVIDED M4x10mm PHILLIPS PAN HEAD SCREWS

6

USING PROVIDED T-15 SCREWDRIVER

8

IT MOUNT CAN FIX TO ANY LAPTOP OR TABLET

IT MOUNT IS COMPATIBLE WITH ANY 100mm VESA STAND, ARM OR MOUNT