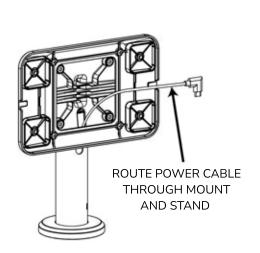

6

USING PROVIDED T-15 SCREWDRIVER

8

IT MOUNT CAN FIX TO ANY LAPTOP OR TABLET

IT MOUNT IS COMPATIBLE WITH ANY 100mm VESA STAND, ARM OR MOUNT