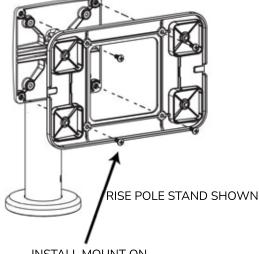

3 4 5

ACHIEVES FULL STRENGTH
AFTER 12 HOURS

REMOVE MOUNT FROM DEVICE BY REMOVING M4 PIN TORX SCREWS USING PROVIDED T-15 SCREWDRIVER

INSTALL MOUNT ON
ANY 100mm VESA COMPATIBLE STAND OR ARM
USING PROVIDED M4x10mm PHILLIPS PAN HEAD SCREWS

6

USING PROVIDED T-15 SCREWDRIVER

8

IT MOUNT CAN FIX TO ANY LAPTOP OR TABLET

IT MOUNT IS COMPATIBLE WITH ANY 100mm VESA STAND, ARM OR MOUNT