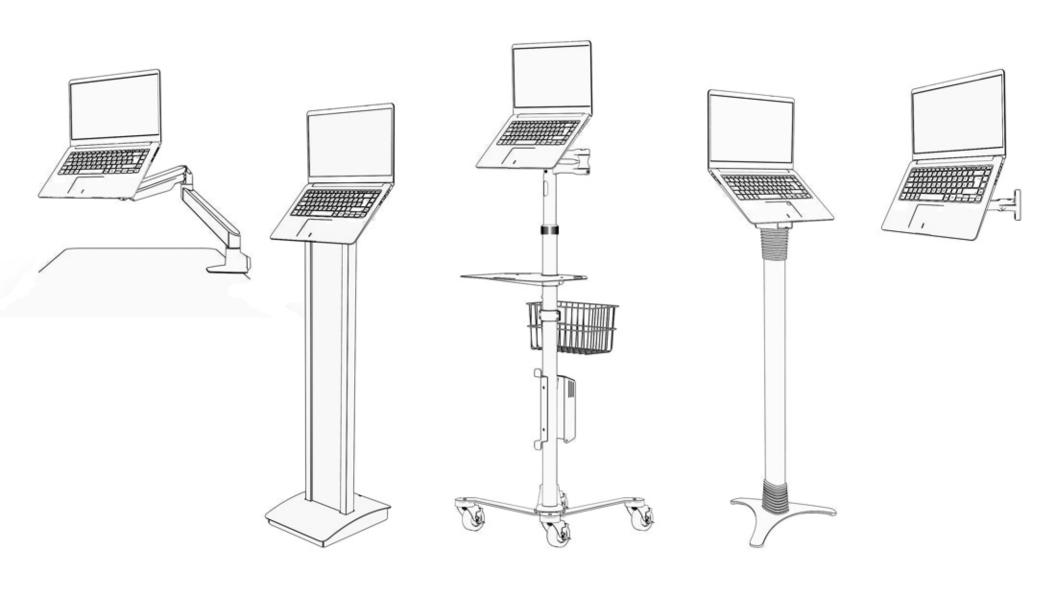

6

USING PROVIDED T-15 SCREWDRIVER

8

IT MOUNT CAN FIX TO ANY LAPTOP OR TABLET

IT MOUNT IS COMPATIBLE WITH ANY 100mm VESA STAND, ARM OR MOUNT

## Compatible With All Compulocks' Stands