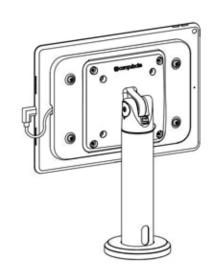

6

USING PROVIDED T-15 SCREWDRIVER

8

IT MOUNT CAN FIX TO ANY LAPTOP OR TABLET

IT MOUNT IS COMPATIBLE WITH ANY 100mm VESA STAND, ARM OR MOUNT