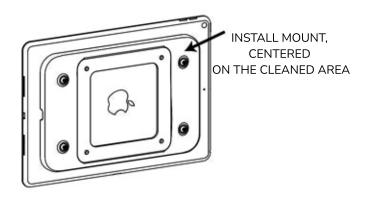

## IT Mount - Universal VESA mount SKU: SMP01

**Assembly Instructions** 

DENTIFY THE FIXING AREA, AND CLEAN WITH ALCOHOL PADS PROVIDED

8"
203.2mm

PEEL COVER TO EXPOSE ADHESIVE PAD

PEEL COVER TO EXPOSE ADHESIVE PAD