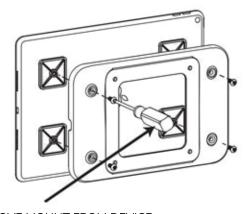

3 4 5

ACHIEVES FULL STRENGTH
AFTER 12 HOURS

REMOVE MOUNT FROM DEVICE BY REMOVING M4 PIN TORX SCREWS USING PROVIDED T-15 SCREWDRIVER

INSTALL MOUNT ON
ANY 100mm VESA COMPATIBLE STAND OR ARM
USING PROVIDED M4x10mm PHILLIPS PAN HEAD SCREWS